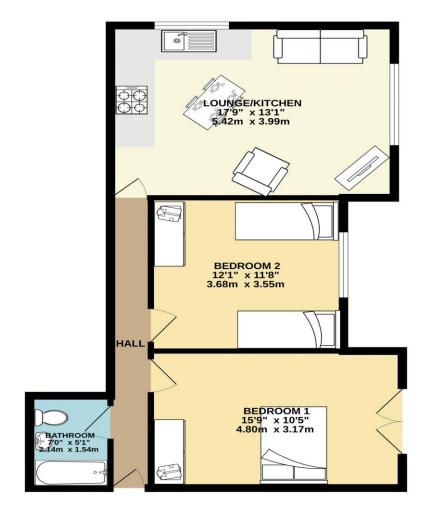

1ST FLOOR

Whils every attempt has been made to ensure the accuracy of the flooplan contained here, measurements of doors, whotwas, known and may other litens are approximate and no responsibility is taken for any error, omission or mis-statement. This plan is for illustrative purposes only and should be used as such by any prospective purchaser. The services, systems and appliances shown have not been tested and no guarantee as to their operability or efficiency can be given. Made with Metropic x2024

#### FIRST FLOOR FLAT

ENTRANCE HALL

BATHROOM: 7' 0" x 5' 1" (2.13m x 1.55m)

BEDROOM 1: 15' 9" x 10' 5" (4.80m x 3.17m)

BEDROOM 2: 12' 1" x 8' 1" (3.68m x 2.46m)

LOUNGE/KITCHEN: 17' 5" x 13' 1" (5.30m x 3.98m)