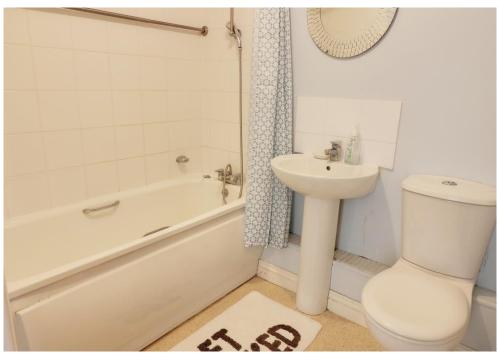

#### FIRST FLOOR FLAT

ENTRANCE HALL

BATHROOM: 7' 0" x 5' 1" (2.13m x 1.55m)

BEDROOM 1: 15' 9" x 10' 5" (4.80m x 3.17m)

BEDROOM 2: 12' 1" x 8' 1" (3.68m x 2.46m)

LOUNGE/KITCHEN: 17' 5" x 13' 1" (5.30m x 3.98m)