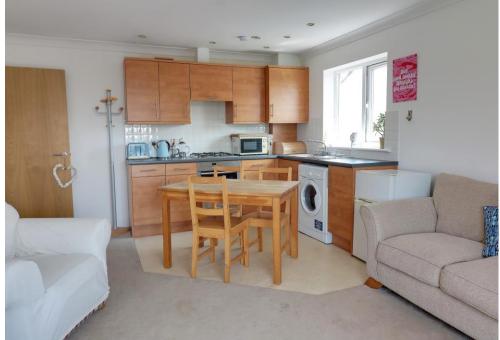

#### DESCRIPTION

Wainwright Estates are pleased to offer to the sales market this bright and spacious, two bedroom top floor apartment located in South Hayling. Internally the property offers a bright open plan lounge/kitchen with glimpses of the sea. A large master bedroom, a further double bedroom and a family bathroom. Outside there's an allocated parking space. Additional benefits include double glazing, gas central and the property is being offered with no forward chain. The property is located opposite the beach and within easy access to the local shops, bus routes and amenities. Internal viewing highly recommended. Pets are allowed within the lease.

#### FIRST FLOOR FLAT

ENTRANCE HALL

BATHROOM: 7' 0" x 5' 1" (2.13m x 1.55m)

BEDROOM 1: 15' 9" x 10' 5" (4.80m x 3.17m)

BEDROOM 2: 12' 1" x 8' 1" (3.68m x 2.46m)

LOUNGE/KITCHEN: 17' 5" x 13' 1" (5.30m x 3.98m)