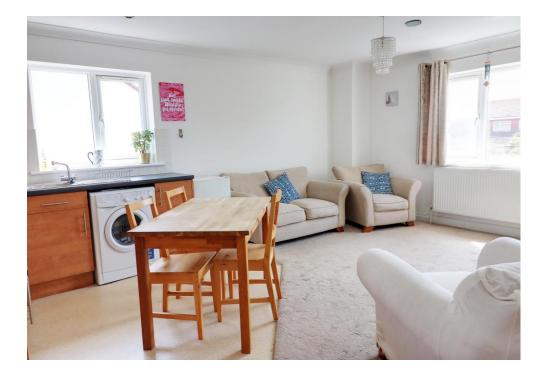

#### DESCRIPTION

Wainwright Estates are pleased to offer to the sales market this bright and spacious, two bedroom top floor apartment located in South Hayling. Internally the property offers a bright open plan lounge/kitchen with glimpses of the sea. A large master bedroom, a further double bedroom and a family bathroom. Outside there's an allocated parking space. Additional benefits include double glazing, gas central and the property is being offered with no forward chain. The property is located opposite the beach and within easy access to the local shops, bus routes and amenities. Internal viewing highly recommended. Pets are allowed within the lease.

#### FIRST FLOOR FLAT

ENTRANCE HALL

BATHROOM: 7' 0" x 5' 1" (2.13m x 1.55m)

BEDROOM 1: 15' 9" x 10' 5" (4.80m x 3.17m)

BEDROOM 2: 12' 1" x 8' 1" (3.68m x 2.46m)

LOUNGE/KITCHEN: 17' 5" x 13' 1" (5.30m x 3.98m)