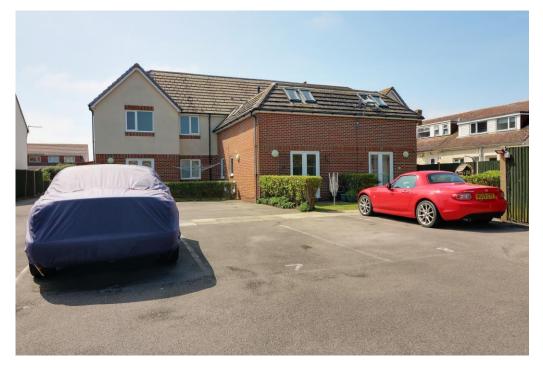

rty offers a bright open plan lounge/kitchen with glimpses of the sea. A large master bedroom, a further double bedroom and a family bathroom. Outside there's an allocated parking space. Additional benefits include double glazing, gas central and the property is being offered with no forward chain. The property is located opposite the beach and within easy access to the local shops, bus routes and amenities. Internal viewing highly recommended. Pets are allowed within the lease.

#### ACCOMMODATION

COMMUNAL ENTRANCE Stairs to all floors.

#### FIRST FLOOR FLAT

ENTRANCE HALL

BATHROOM: 7' 0" x 5' 1" (2.13m x 1.55m)

BEDROOM 1: 15' 9" x 10' 5" (4.80m x 3.17m)

BEDROOM 2: 12' 1" x 8' 1" (3.68m x 2.46m)

LOUNGE/KITCHEN: 17' 5" x 13' 1" (5.30m x 3.98m)

#### OUTSIDE

ALLOCATED PARKING SPACE



### LEASE INFORMATION

Length of lease: 110 years remaining Maintenance: TBC